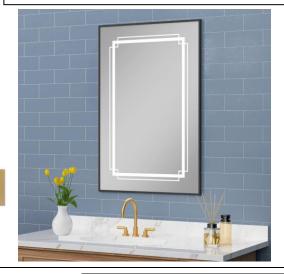

# NARROW FRAMED LED MEDICINE CABINET

MODEL#: GEO 1830-1D (2) N

# **GEORGIA COLLECTION**

#### **FEATURES:**

- ONE 18X30" FULLY MIRRORED NARROW FRAMED LED DOOR.
- THREE ADJUSTABLE 3/8" THICK HIGH POLISHED GLASS SHELVES.
- SHELVING WITH LOCKDOWN MECHANISM (NO HOLES IN CABINET).
- 165-DEGREE PROPRIETARY SOFT CLOSE HEAVY DUTY HINGES.
- MUST SPECIFIY LEFT OR RIGHT DOOR HINGING; NON REVERSIBLE DUE TO WIRING.
- **BRIGHTNESS: 3300 LUMENS**
- HARDWIRE TO WALL SWITCH TO OPERATE.
- FULL GASKET BEHIND DOOR.
- **BACK WALL MIRROR FULLY** SEALED.